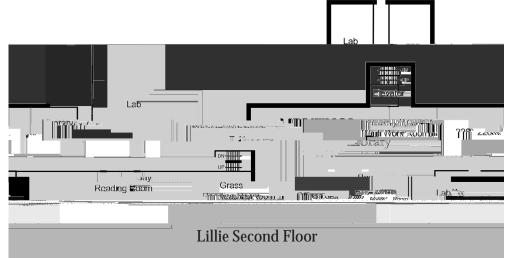

## mbl.edu/conferences

| ROOM               | SQUARE FEET | SETUP STYLE CAPACITY |           |         |         |  |  |
|--------------------|-------------|----------------------|-----------|---------|---------|--|--|
|                    |             | Boardroom            | Reception | Theater | U-shape |  |  |
| Bay Reading Room   | 1775        | -                    | 40        | -       | 30      |  |  |
| Clapp Auditium     | 4900        | -                    | 40*       | 523     | -       |  |  |
| Grass Reading Room | 804         | -                    | 10        | -       | -       |  |  |
| Lillie 100A        | 254         | 10                   | -         | -       | -       |  |  |
| Lillie 103         | 588         | 14                   | -         | 40      | 14      |  |  |