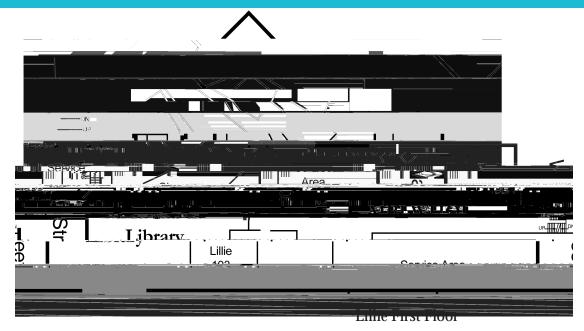

## mbl.edu/conferences

| ROOM               | SQUARE FEET | SETUP STYLE CAPACITY |           |         |         |  |  |
|--------------------|-------------|----------------------|-----------|---------|---------|--|--|
|                    |             | Boardroom            | Reception | Theater | U-shape |  |  |
| Bay Reading Room   | 1775        | -                    | 40        | -       | 30      |  |  |
| Clapp Auditium     | 4900        | -                    | 40*       | 523     | -       |  |  |
| Grass Reading Room | 804         | -                    | 10        | -       | -       |  |  |
| Lillie 100A        | 254         | 10                   | -         | -       | -       |  |  |
| Lillie 103         | 588         | 14                   | -         | 40      | 14      |  |  |